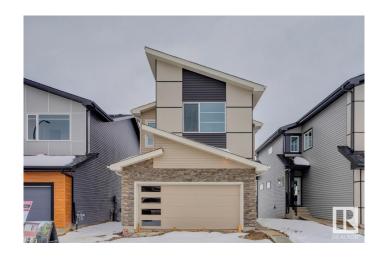

# \$599,900 - 24 Gambel Loop, Spruce Grove

MLS® #E4421479

### \$599,900

3 Bedroom, 2.50 Bathroom, 2,232 sqft Single Family on 0.00 Acres

Kenton, Spruce Grove, AB

This almost 2200 sq ft stunning FULL-WALKOUT home is located in an amenity-rich community, just a short walk from Spruce Grove's new Civic center with guick and easy access to Highway 16. The home features an open-to-above great room with vaulted ceilings, a 2-storey electric fireplace, and large windows. The kitchen boasts quartz countertops and a large island. Upstairs, you will find 3 bedrooms, a bonus room and a private primary bedroom with a 4-piece ensuite. The home offers upgraded features like a widened layout, 9' ceilings on the main and basement, metal spindle railings and a smart home system. A 10x10 deck overlooks a serene pond with no rear neighbors, adding to the peaceful atmosphere of this beautiful home. Photos are representative.