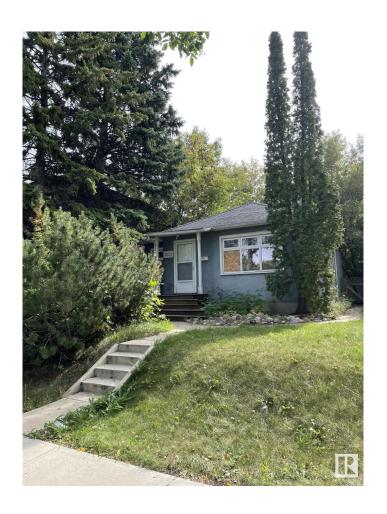

## \$419,900

0 Bedroom, 0.00 Bathroom, Single Family on 0.00 Acres

Strathearn, Edmonton, AB

Prime location!! Reverse pie lot 66'X 130'. Strathearn is one the desirable location, short walking distance to the river valley, new valley line LRT and few minutes drive to downtown. Don't miss out! Property is being sold as lot value, house and garage "As Is " and " Where is " condition at the time of possession