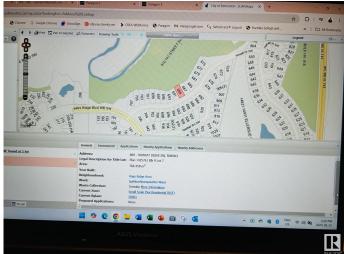

# \$899,000 - 689 Howatt Drive, Edmonton

MLS® #E4419938

#### **Community Information**

| Address     | 689 Howatt Drive |
|-------------|------------------|
| Area        | Edmonton         |
| Subdivision | Hays Ridge Area  |
| City        | Edmonton         |
| County      | ALBERTA          |