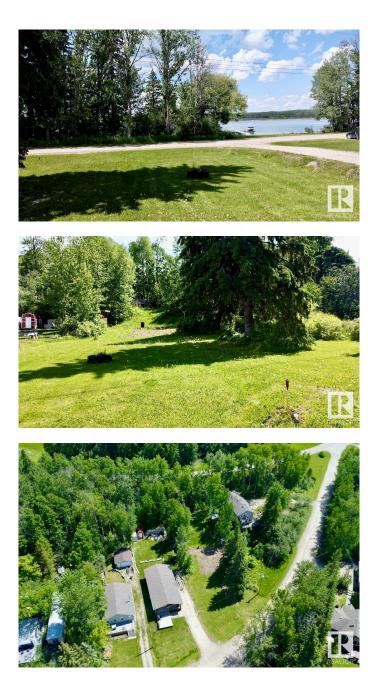

#### \$449,900

0 Bedroom, 0.00 Bathroom, Rural on 0.30 Acres

Wabamun Beach, Rural Parkland County, AB

Welcome to this remarkable .297-acre property, cherished for generations and now ready for new adventures. It features a drilled well, a holding tank, and previously had power, which can be reconnected. There are many options for a build spot, whether you desire a walk-out or bungalow. A charming children's playhouse is also on site, perfect for little ones. The property offers lakefront access, thanks to the public access point between you and the lake. The waters are calm in this bay, making it perfect for kayaking and other water activities, as there is a speed limit for motorized boats up to the trestle and the larger part of the lake. Conveniently located off Hwy 16 in Wabamun Beach, it's an easy commute to the capital city and nearby amenities. Don't miss this opportunity to create lasting memoriesâ€"discover the adventures and joys of lakeside living today!