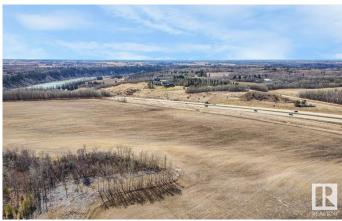

## \$649,000

0 Bedroom, 0.00 Bathroom, Rural on 17.80 Acres

None, Rural Parkland County, AB

Incredible 17.8 Acres! Prime Location with Stunning River View and backing onto a Natural Conservation District, ensuring privacy and beauty. Zoned as Country Residential, this property offers subdivision potential and has already been approved for an RV storage site. The property features new electrical, easy access to Highway 60, and is just a stone's throw from the town of Devon the U of A Botanical Gardens. A rare find, this affordable gem is priced to sellâ€"the perfect place to build your dream home or explore various opportunities!

| County<br>Province<br>Postal Code | ALBERTA<br>AB<br>T7Y 1C6                                               |  |  |
|-----------------------------------|------------------------------------------------------------------------|--|--|
| Exterior                          |                                                                        |  |  |
| Exterior Features                 | Cul-De-Sac, River View, Shopping Nearby, Subdividable Lot, See Remarks |  |  |
| Additional Information            |                                                                        |  |  |
| Date Listed                       | December 5th, 2024                                                     |  |  |
| Days on Market                    | 136                                                                    |  |  |