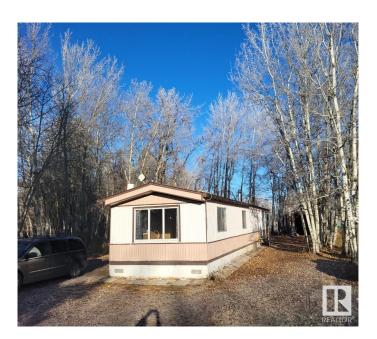

### \$159,900

2 Bedroom, 1.00 Bathroom, 914 sqft Rural on 0.51 Acres

St. Francis, Rural Leduc County, AB

Affordable and full of potential, this mobile home is situated on a spacious 0.51-acre lot, providing ample room for outdoor activities or future improvements. Move-in ready with opportunities to customize to your taste, the home features 2 bedrooms and 1 bathroom with direct access to the main bedroom. A handy insulated storage shed adds extra space for tools or equipment, as well as an out-building at the rear of the property. Low maintenance yard backed by aspen poplars. Conveniently located on pavement near Warburg and just 30 minutes from Leduc, Drayton Valley, and Stony Plain, this property is perfect as a quiet retreat, investment, or starter home.

Type Rural

Sub-Type Manufactured Home

Style Single Wide Mobile Home

Status Active

Exterior Features Flat Site, Treed Lot

Construction Modular Foundation Block