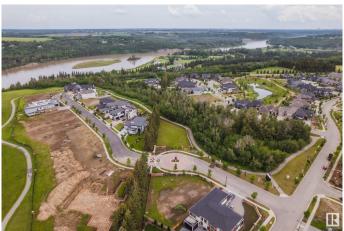

### \$725,000

0 Bedroom, 0.00 Bathroom, Condo / Townhouse on 0.00 Acres

Keswick Area, Edmonton, AB

Live amongst some of Edmonton's nicest homes. Priced well below the city tax assessment!! THE BANKS AT HENDERICKS POINTE! This once and a lifetime opportunity to build your dream home in Edmonton's premier community, Keswick has arrived. A unique location backing the trees/ravines awaits your future dream home. THIS 62' BUILDING POCKET WITH AN AMZING 14,600 SQFT LOT HAS SO MUCH SPACE TO OFFER. Nature is truly at your doorstep with walking trails, parks and ponds in this amazing community. Steps to the North Saskatchewan and minutes to all of Windermere's amenities makes this a perfect location for your dream home. If you love golf then Windermere Golf and Country Club is just minutes away. With parcels of land like this hard to find, now is the time! \*Partial plans developed by Ace Lange Homes are available as part of this purchase - have them build for you or choose your own builder\*