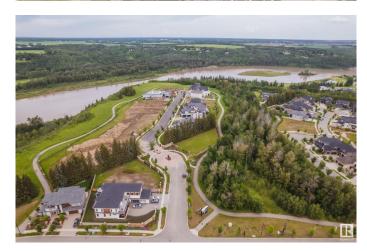

### \$725,000

0 Bedroom, 0.00 Bathroom, Condo / Townhouse on 0.00 Acres

Keswick Area, Edmonton, AB

Live amongst some of Edmonton's nicest homes. Priced well below the city tax assessment!! THE BANKS AT HENDERICKS POINTE! This once and a lifetime opportunity to build your dream home in Edmonton's premier community, Keswick has arrived. A unique location backing the trees/ravines awaits your future dream home. THIS 62' BUILDING POCKET WITH AN AMZING 14,600 SQFT LOT HAS SO MUCH SPACE TO OFFER. Nature is truly at your doorstep with walking trails, parks and ponds in this amazing community. Steps to the North Saskatchewan and minutes to all of Windermere's amenities makes this a perfect location for your dream home. If you love golf then Windermere Golf and Country Club is just minutes away. With parcels of land like this hard to find, now is the time! \*Partial plans developed by Ace Lange Homes are available as part of this purchase - have them build for you or choose your own builder\*