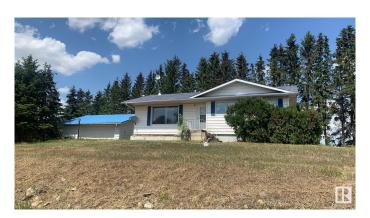

# \$749,000 - 52007a Range Road 271, Rural Parkland County

MLS® #E4408092

## \$749,000

3 Bedroom, 1.00 Bathroom, 1,092 sqft Rural on 10.01 Acres

None, Rural Parkland County, AB

Here is a superb 10 acres located on busy Garden Valley Road with great exposure for someone looking to get county approval for a high traffic exposure to operate a business be it a hobby farm, a micro brewery, garden center teahouse, gift shop or some other destination venue close to two major centers. There is a second home on the property that (with county approval) would be ideally suited for such a venue. Lots of infrastructure includes a 54' X 80' shop, two (2) Quonsets and a couple other older buildings. Fully fenced with new 5 wire fencing. "WOW" so close to the big city and yet peaceful enjoyment of the country atmosphere.

Built in 1970

#### **Essential Information**

MLS® # E4408092 Price \$749,000

Bedrooms 3

Bathrooms 1.00

Full Baths 1

Square Footage 1,092

Acres 10.01

Year Built 1970