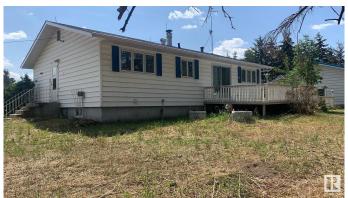

## \$749,000

3 Bedroom, 1.00 Bathroom, 1,092 sqft Rural on 10.01 Acres

None, Rural Parkland County, AB

Here is a superb 10 acres located on busy Garden Valley Road with great exposure for someone looking to get county approval for a high traffic exposure to operate a business be it a hobby farm, a micro brewery, garden center teahouse, gift shop or some other destination venue close to two major centers. There is a second home on the property that (with county approval) would be ideally suited for such a venue. Lots of infrastructure includes a 54' X 80' shop, two (2) Quonsets and a couple other older buildings. Fully fenced with new 5 wire fencing. "WOW" so close to the big city and yet peaceful enjoyment of the country atmosphere.

#### **Amenities**

Features Deck, R.V. Storage, See Remarks

## **Exterior**

Exterior Wood

Exterior Features Airport Nearby, Fenced, Golf Nearby, Schools, Treed Lot, See Remarks

Construction Wood

Foundation Concrete Perimeter