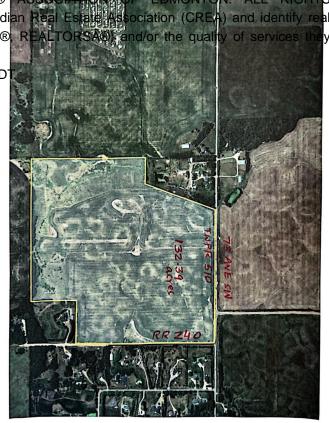

## \$3,958,461

0 Bedroom, 0.00 Bathroom, Rural on 132.39 Acres

None, Rural Leduc County, AB

132.39 acres, more or less, located on TWPR 510 Between RR 241 & 240 in Leduc County. It is extremely well located excellent piece of land just steps east of city of Beaumont, on SW Corner of TWPR 510 and RR 240. It is a great holding property for future developments situated only two minutes east of Beaumont's Colonial golf course and only five minutes to Eagle Rock Golf course on RR 234 & TWPR 510. Easy Access to city of Beaumont, City of Edmonton south side, South Edmonton shopping establishments, 15 minutes to Edmonton International Airport and Nisku and city of Leduc Industrial Business parks. It is Certainly a great investment for future developments.

#### **Essential Information**

MLS® # E4399631 Price \$3,958,461

Bathrooms 0.00
Acres 132.39
Type Rural

Sub-Type Vacant Lot/Land

Status Active