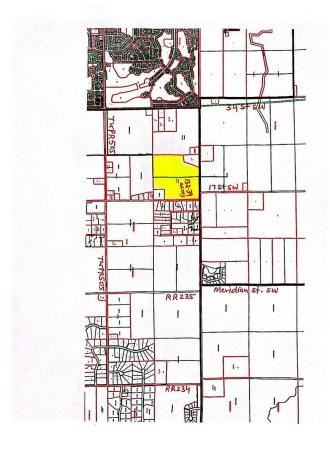

## \$3,958,461

0 Bedroom, 0.00 Bathroom, Rural on 132.39 Acres

None, Rural Leduc County, AB

132.39 acres, more or less, located on TWPR 510 Between RR 241 & 240 in Leduc County. It is extremely well located excellent piece of land just steps east of city of Beaumont, on SW Corner of TWPR 510 and RR 240. It is a great holding property for future developments situated only two minutes east of Beaumont's Colonial golf course and only five minutes to Eagle Rock Golf course on RR 234 & TWPR 510. Easy Access to city of Beaumont, City of Edmonton south side, South Edmonton shopping establishments, 15 minutes to Edmonton International Airport and Nisku and city of Leduc Industrial Business parks. It is Certainly a great investment for future developments.

# **Community Information**

Address Twpr 510 And Rr 240

Area Rural Leduc County

Subdivision None

City Rural Leduc County

County ALBERTA

Province AB

Postal Code T4X 0T1