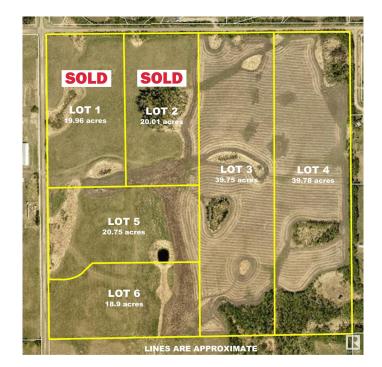

#### \$379,900

0 Bedroom, 0.00 Bathroom, Rural on 18.90 Acres

None, Rural Strathcona County, AB

Located 10 minutes from town and minutes to Ardrossan schools, this 18.9 acre parcel offers a wonderful build site and a great place to build your new country home. Post and rail fencing is installed along frontage of lots.

#### **Essential Information**

| MLS® #    | E4396568        |
|-----------|-----------------|
| Price     | \$379,900       |
| Bathrooms | 0.00            |
| Acres     | 18.90           |
| Туре      | Rural           |
| Sub-Type  | Vacant Lot/Land |
| Status    | Active          |