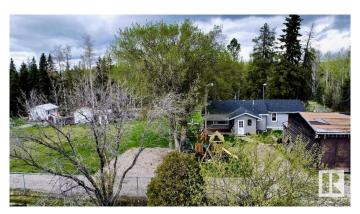

#### \$369,000

3 Bedroom, 1.00 Bathroom, 1,561 sqft Rural on 35.80 Acres

None, Rural Parkland County, AB

A rare opportunity to own a parcel of land within an hour of the city awaits. Tucked away just west of Gainford this private setting is a blank canvas for someone who is looking for a quiet retreat. With just under 40 acres the opportunity to build a hobby farm awaits. Ample space for gardening and livestock! Become self sufficient! The property has several approaches off the main roadway. There is an opportunity to subdivide and create 2 parcels. The 1,563 sq ft bungalow features upgraded flooring and paint, 3 bedrooms and a large kitchen for entertaining. Enjoy the quiet atmosphere on your private rear deck. The property is fully fenced. The well water is treated with a system that features an iron filter, chlorinator, and reverse osmosis. Upgraded furnace, pressure system and shingles make for maintenance free living. This is not just a piece of land; it's a lifestyle waiting to be crafted. Whether you're looking to escape the hustle and bustle or start a hobby farm, a great opportunity awaits!

### **Essential Information**

MLS® # E4388210 Price \$369,000

Bedrooms 3

Bathrooms 1.00

Full Baths 1

Square Footage 1,561

Acres 35.80

Year Built 1953