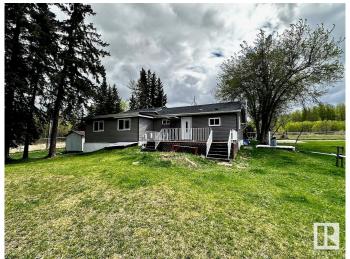

#### \$369,000

3 Bedroom, 1.00 Bathroom, 1,561 sqft Rural on 35.80 Acres

None, Rural Parkland County, AB

A rare opportunity to own a parcel of land within an hour of the city awaits. Tucked away just west of Gainford this private setting is a blank canvas for someone who is looking for a quiet retreat. With just under 40 acres the opportunity to build a hobby farm awaits. Ample space for gardening and livestock! Become self sufficient! The property has several approaches off the main roadway. There is an opportunity to subdivide and create 2 parcels. The 1,563 sq ft bungalow features upgraded flooring and paint, 3 bedrooms and a large kitchen for entertaining. Enjoy the quiet atmosphere on your private rear deck. The property is fully fenced. The well water is treated with a system that features an iron filter, chlorinator, and reverse osmosis. Upgraded furnace, pressure system and shingles make for maintenance free living. This is not just a piece of land; it's a lifestyle waiting to be crafted. Whether you're looking to escape the hustle and bustle or start a hobby farm, a great opportunity awaits!

#### **Amenities**

Features Deck, Front Porch

#### **Exterior**

Exterior Wood

Exterior Features Fenced, Golf Nearby, No Back Lane, Schools, Shopping Nearby

Construction Wood

Foundation Preserved Wood