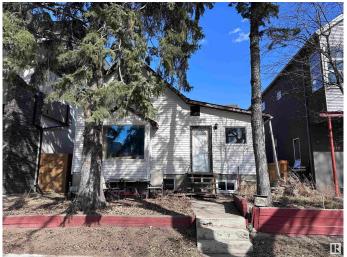

# \$499,900 - 9621 101 Street, Edmonton

MLS® #E4383383

## \$499,900

1 Bedroom, 3.00 Bathroom, 1,260 sqft Single Family on 0.00 Acres

Rossdale, Edmonton, AB

Infill lot in the desirable neighborhood of Rossdale with view of Legislature Building. Could be renovated to maintain a livable home. Has Jacuzzi and Sauna. Available for quick possession. Zoned for infills, and can accommodate a duplex or front to back 4-plex.

Built in 1910