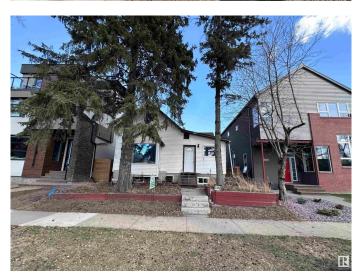

# \$499,900 - 9621 101 Street, Edmonton

MLS® #E4383383

## \$499,900

1 Bedroom, 3.00 Bathroom, 1,260 sqft Single Family on 0.00 Acres

Rossdale, Edmonton, AB

Infill lot in the desirable neighborhood of Rossdale with view of Legislature Building. Could be renovated to maintain a livable home. Has Jacuzzi and Sauna. Available for quick possession. Zoned for infills, and can accommodate a duplex or front to back 4-plex.

# **Community Information**

Address 9621 101 Street

Area Edmonton
Subdivision Rossdale
City Edmonton

County ALBERTA

Province AB

Postal Code T5K 0W7