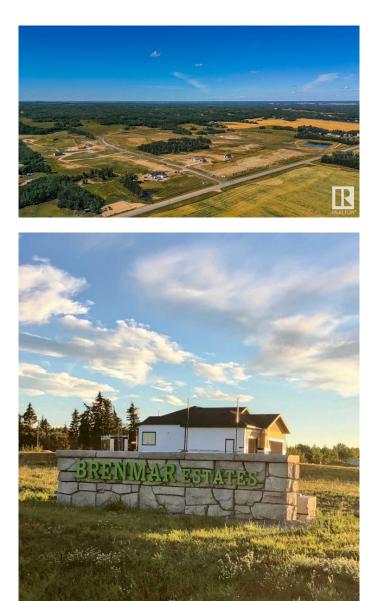

#### \$190,000

0 Bedroom, 0.00 Bathroom, Rural on 2.70 Acres

Brenmar Estates, Rural Parkland County, AB

Beautiful acreage living on 2 acre lots. Convenient location - 6 MIN to Spruce Grove. ONLY 20 MIN to Edmonton. Majority of lots have WALKOUT BASEMENT potential and are surrounded by natural trees and forest for added privacy. Built on a brand new paved Campsite Road, several lots have shop and secondary garage potential. Power and gas are at the property line. Enjoy a perfect combination of country living in a architecturally controlled subdivision with quick access to Spruce Grove, St. Albert and Edmonton.

# **Community Information**

| Address     | 36 54104 Rr 274       |
|-------------|-----------------------|
| Area        | Rural Parkland County |
| Subdivision | Brenmar Estates       |
| City        | Rural Parkland County |
|             |                       |